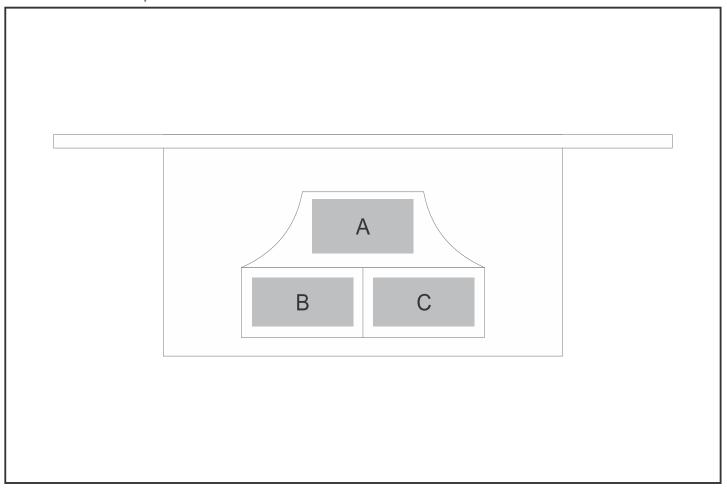

## **Branding Options:**

Embroidery (EMB-A)

В

| Position | Branding Method (Branding Code)       | No. of Colours | Dimension               |
|----------|---------------------------------------|----------------|-------------------------|
| Α        | Digital Transfer Clothing A6 (DTC-A6) | Full Colour    | 148mm wide x 100mm high |
| Α        | Digital Transfer Clothing A5 (DTC-A5) | Full Colour    | 200mm wide x 100mm high |
| Α        | Silicone (STP-A)                      | N/A            | 30mm wide x 30mm high   |
| Α        | Silicone (STP-B)                      | N/A            | 50mm wide x 50mm high   |
| Α        | Silicone (STP-C)                      | N/A            | 80mm wide x 80mm high   |
| Α        | Silicone (STP-D)                      | N/A            | 120mm wide x 40mm high  |
|          |                                       |                |                         |
| В        | Digital Transfer Clothing A6 (DTC-A6) | 1 Colour       | 148mm wide x 90mm high  |
| В        | Digital Transfer Clothing A5 (DTC-A5) | Full Colour    | 200mm wide x 90mm high  |
|          |                                       |                | 1                       |

N/A

50mm wide x 50mm high

| В | Screen Print (SA)                     | 1 Colour    | 160mm wide x 70mm high |
|---|---------------------------------------|-------------|------------------------|
| В | Silicone (STP-A)                      | N/A         | 30mm wide x 30mm high  |
| В | Silicone (STP-B)                      | N/A         | 50mm wide x 50mm high  |
| В | Silicone (STP-C)                      | N/A         | 80mm wide x 70mm high  |
| В | Silicone (STP-D)                      | N/A         | 120mm wide x 40mm high |
|   |                                       | •           |                        |
| С | Digital Transfer Clothing A6 (DTC-A6) | Full Colour | 148mm wide x 90mm high |
| С | Digital Transfer Clothing A5 (DTC-A5) | Full Colour | 200mm wide x 90mm high |
| С | Embroidery (EMB-A)                    | N/A         | 50mm wide x 50mm high  |
| С | Screen Print (SA)                     | 1 Colour    | 160mm wide x 70mm high |
| С | Silicone (STP-A)                      | N/A         | 30mm wide x 30mm high  |
| С | Silicone (STP-B)                      | N/A         | 50mm wide x 50mm high  |
| С | Silicone (STP-C)                      | N/A         | 80mm wide x 70mm high  |
| С | Silicone (STP-D)                      | N/A         | 120mm wide x 40mm high |